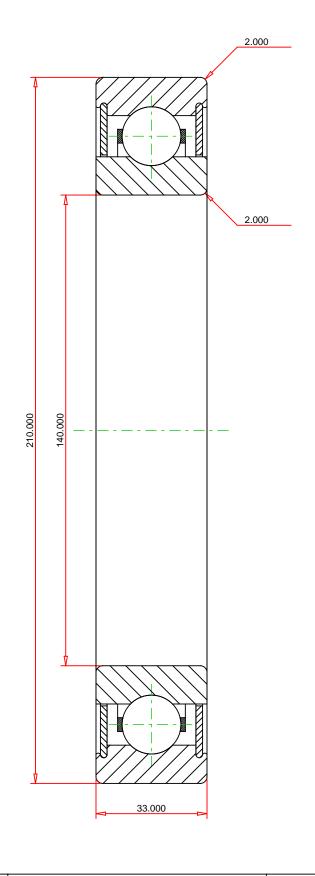

## <u>Specifications</u> | <u>Dimensions</u> | <u>Basic Load Ratings</u> | <u>Factors</u>

| Specifications – |              |               |  |  |  |
|------------------|--------------|---------------|--|--|--|
|                  | Clearance    | C0 (Normal)   |  |  |  |
|                  | Bore Size d  | 140.000 mm    |  |  |  |
|                  | Features     | Shields       |  |  |  |
|                  | Bearing Type | Standard DGBB |  |  |  |
|                  | Weight       | 3.5 Kg        |  |  |  |
|                  |              |               |  |  |  |

| Din | nensions            |            | - |
|-----|---------------------|------------|---|
|     | Outside Diameter D  | 210.000 mm |   |
|     | utside Ring Width B | 33.000 mm  |   |

| Radius Rs min | 2.000 mm |
|---------------|----------|
|---------------|----------|